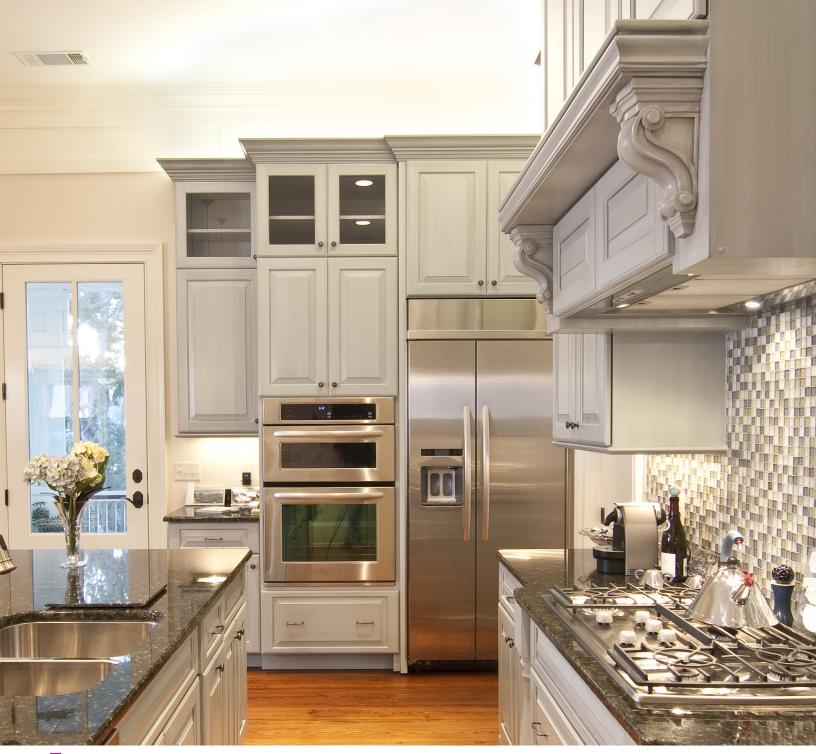

ZEESTICK WITH USE AS COVE LIGHTING

# ZEESTICK

SMD LED



# ZEESTICKSMD LED



Zeesticks are linear light sticks available in four different sizes • Zeestick uses a butt-connection that allows for nondark continuous light • Zeestick is fully dimmable to zero light level using Lutron low volt dimmers. (300watts max.) • Zeestick is a natural white colour temperature of 4000K • Zeestick is fully intergrated system which requires 120V power • Maximum connected units to low voltage dimmer is 6 • For non-dimming maximum connected units is 12

#### PRODUCT CODE

- A ZS403RSF
- **B** ZS406RSF
- C ZS410RSF
- ZS412RSF

### **PRODUCT DIMENSIONS**

- A 12 " L x 1/8" W x 1 3/4 " H B 23 3/4" L x 7/8" W x 1 3/4 " H
- **G** 39 ½" L x 78" W x 1 ¾ " H
- D 47 ¾" L x ¾" W x 1 ¾ " H

### Source included

In