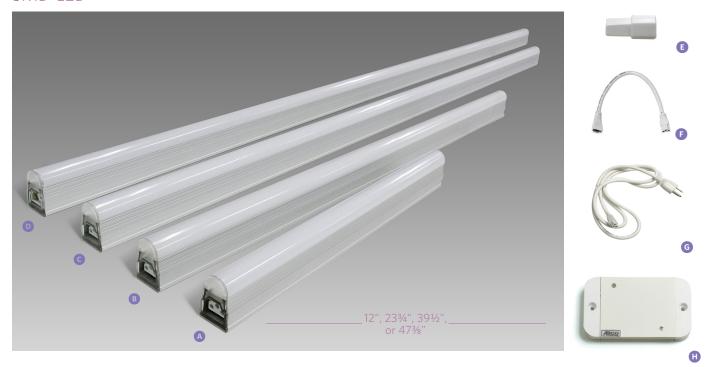

# ZEESTICKSMD LED

Zeesticks are linear light sticks available in four different sizes • Zeestick uses a butt-connection that allows for nondark continuous light • Zeestick is fully dimmable to zero light level using Lutron low volt dimmers. (300watts max.) • Zeestick is a natural white colour temperature of 4000K • Zeestick is fully intergrated system which requires 120V power • Maximum connected units to low voltage dimmer is 6 • For non-dimming maximum connected units is 12

#### PRODUCT CODE

- A ZS403RSF
- **B** ZS406RSF
- C ZS410RSF
- ZS412RSF

### **PRODUCT DIMENSIONS**

- A 12 " L x 1/8" W x 1 3/4 " H B 23 3/4" L x 7/8" W x 1 3/4 " H
- **G** 39 ½" L x 78" W x 1 ¾ " H
- D 47 ¾" L x ¾" W x 1 ¾ " H

### Source included

Indoor use only

**A** 5w 40 SMD LED 4000K(CCT) **B**10w 80 SMD LED 4000K(CCT) **©**14w 130 SMD LED 4000K(CCT) **□**18w 160 SMD LED 4000K(CCT)