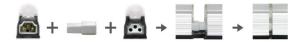

## ZEESTICK ACCESSORIES

- Zeestick Butt Connector ZSBUTT-N-30 (White)
- Zeestick 12" flexable Joiner ZSCON12-N-30 (White)
- © Zeestick Cord & Plug ZSPLUG-N-30 (White)
- Zeestick 120v wiring box ZSBOX-N-30 (White)

#### **EACH ZEESTICK COMES WITH:**

- Mounting clips
- 1 X BUTT CONNECTOR
- 1 X POWER CONNECTOR FOR HARDWIRE

alicoindustries.com - 71